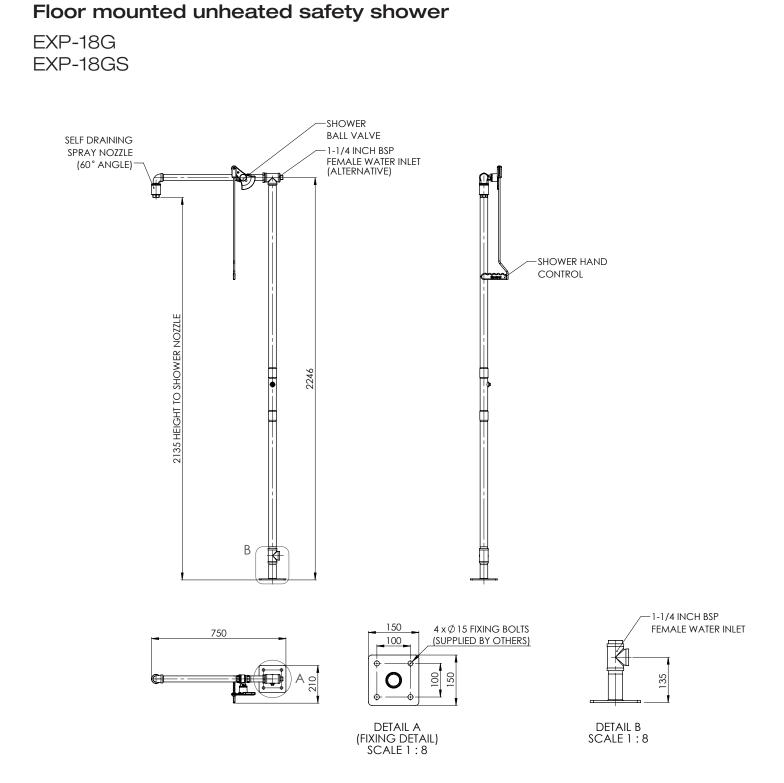

## Floor mounted unheated safety shower

EXP-18G EXP-18GS

This unheated floor standing emergency safety shower is a popular choice for many indoor applications to protect those workers subject to the risk of exposure to hazardous substances.

## Specifications

| MATERIALS OF CONSTRUCTION     |                                                                                                                                      |
|-------------------------------|--------------------------------------------------------------------------------------------------------------------------------------|
| PIPEWORK & FITTINGS           | Stainless steel (GS) or galvanised mild steel (G)                                                                                    |
| OPERATING VALVE               | Stainless steel, full bore, stay open valve                                                                                          |
| SHOWER NOZZLE                 | Injection moulded nylon 6                                                                                                            |
| STANDARD FINISH               | Polished brush (GS) or green powder coated (G)                                                                                       |
| SERVICES                      |                                                                                                                                      |
| WATER INLET                   | 11/4" female BSP                                                                                                                     |
| OPERATING PRESSURE            | 2 to 6 BAR G / 29 to 87 PSI<br>(higher supply pressures accommodated with the incorporation of the optional pressure reducing valve) |
| MINIMUM FLOW RATES            | 76 L per minute / 20 US gal per minute                                                                                               |
| AMBIENT OPERATING TEMPERATURE |                                                                                                                                      |
| MINIMUM                       | 5C / 41F                                                                                                                             |
| MAXIMUM                       | 35C / 95F                                                                                                                            |
| OPERATION                     |                                                                                                                                      |
| SHOWER                        | Pull handle                                                                                                                          |
| DIMENSIONS & WEIGHT           |                                                                                                                                      |
| DIMENSIONS (WxDxH)            | 150mm (5.9in) x 750mm (29.5in) x 2320mm (91.3in)                                                                                     |
| WEIGHT                        | 12kg (26lb)                                                                                                                          |