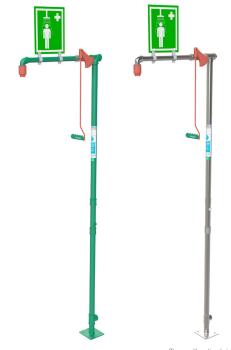

## Floor mounted unheated safety shower

EXP-18G EXP-18GS

This unheated floor standing emergency safety shower is a popular choice for many indoor applications to protect those workers subject to the risk of exposure to hazardous substances.

Shown with optional sign