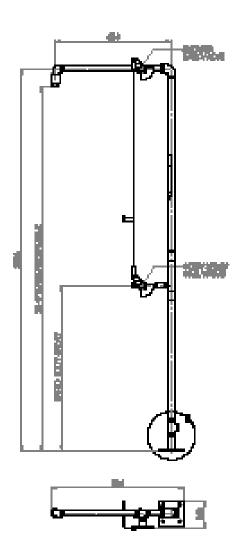

## Specifications

| MATERIALS OF CONSTRUCTION     |                                                                                                                                     |
|-------------------------------|-------------------------------------------------------------------------------------------------------------------------------------|
| PIPEWORK & FITTINGS           | Stainless steel (GS) or galvanised mild steel (G)                                                                                   |
| OPERATING VALVE               | Stainless steel, full bore, stay open ball valve                                                                                    |
| SHOWER NOZZLE                 | Injection moulded nylon 6                                                                                                           |
| BODY SPRAY                    | uPVC                                                                                                                                |
| STANDARD FINISH               | Polished brush (GS) or green powder coated (G)                                                                                      |
| SERVICES                      |                                                                                                                                     |
| WATER INLET                   | 11/4" female BSP                                                                                                                    |
| OPERATING PRESSURE            | 2 to 6 BAR G $/$ 29 to 87 PSI (higher supply pressures accommodated with the incorporation of the optional pressure reducing valve) |
| MINIMUM FLOW RATES            | Shower/body spray combined: 115 L per minute / 30 US gal per minute                                                                 |
| AMBIENT OPERATING TEMPERATURE |                                                                                                                                     |
| MINIMUM                       | 5C / 41F                                                                                                                            |
| MAXIMUM                       | 35C / 95F                                                                                                                           |
| OPERATION                     |                                                                                                                                     |
| SHOWER/BODY SPRAY             | Pull handle                                                                                                                         |
| DIMENSIONS & WEIGHT           |                                                                                                                                     |
| DIMENSIONS (WxDxH)            | 150mm (5.9in) x 750mm (29.5in) x 2320mm (91.3in)                                                                                    |
| WEIGHT                        | 16kg (35lb)                                                                                                                         |
|                               |                                                                                                                                     |

## General Arrangement Drawing