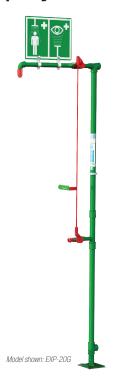

## Floor mounted unheated safety shower with body spray

EXP-20G EXP-20GS

Suited to indoor use, this general purpose floor mounted unheated emergency safety shower has the addition of a body spray at waist level to focus on drenching the lower parts of the body. The shower and body spray combined drench the casualty with 115 litres of water per minute to ensure a complete decontamination. Activation is fast and simple using the easy-grip pull rod, for hands-free operation an optional foot treadle is available.

Meets the requirements of EN15154 and ANSI Z358.1-2014.