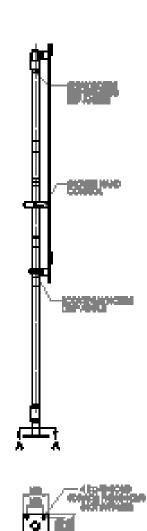

## Specifications

| MATERIALS OF CONSTRUCTION     |                                                                                                                                     |
|-------------------------------|-------------------------------------------------------------------------------------------------------------------------------------|
| PIPEWORK & FITTINGS           | Stainless steel (GS) or galvanised mild steel (G)                                                                                   |
| OPERATING VALVE               | Stainless steel, full bore, stay open ball valve                                                                                    |
| SHOWER NOZZLE                 | Injection moulded nylon 6                                                                                                           |
| BODY SPRAY                    | uPVC                                                                                                                                |
| STANDARD FINISH               | Polished brush (GS) or green powder coated (G)                                                                                      |
| SERVICES                      |                                                                                                                                     |
| WATER INLET                   | 11/4" female BSP                                                                                                                    |
| OPERATING PRESSURE            | 2 to 6 BAR G $/$ 29 to 87 PSI (higher supply pressures accommodated with the incorporation of the optional pressure reducing valve) |
| MINIMUM FLOW RATES            | Shower/body spray combined: 115 L per minute / 30 US gal per minute                                                                 |
| AMBIENT OPERATING TEMPERATURE |                                                                                                                                     |
| MINIMUM                       | 5C / 41F                                                                                                                            |
| MAXIMUM                       | 35C / 95F                                                                                                                           |
| OPERATION                     |                                                                                                                                     |
| SHOWER/BODY SPRAY             | Pull handle                                                                                                                         |
| DIMENSIONS & WEIGHT           |                                                                                                                                     |
| DIMENSIONS (WxDxH)            | 150mm (5.9in) x 750mm (29.5in) x 2320mm (91.3in)                                                                                    |
| WEIGHT                        | 16kg (35lb)                                                                                                                         |
|                               |                                                                                                                                     |

## General Arrangement Drawing