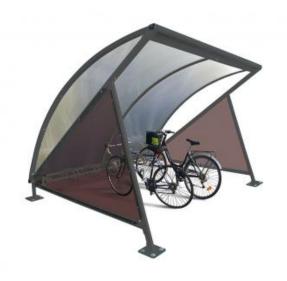

## **MOONSHAPE BICYCLE SHELTER**

## **TECHNICAL SPECIFICATIONS**

A contemporary shape: supporting members and crossbeams made from tubular steel assembled using inserts.

Roof and cladding:

Aluminium profile cross member and rainwater gutter. Canopy made of 6 mm translucent anti-UV cellular polycarbonate glazing. Side cladding panels in 4 mm tinted polycarbonate.

Bicycle rack:

Included with this shelter is an integral 6-space bicycle rack whose colour matches that of the shelter. Made of  $\emptyset$  22 mm steel tube attached to the crossbeam by stainless steel screws (supplied).

Finish and assembly:

Galvanised and painted finish in our RAL colours. Installation on base plates and expansion bolts supplied.

Optional:

Pair of upper side cladding panels in 4 mm tinted polycarbonate.