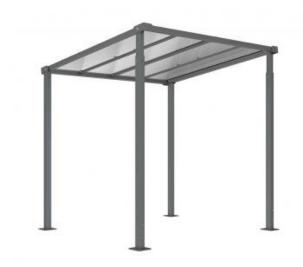

## MILAN BICYCLE SHELTER

## **TECHNICAL SPECIFICATIONS**

Dimensions: 2500 Length mm x 2880 mm Height x 2434 mm deep.

Structure: Steel tubes 80 x 80 mm.

Roof: 60 x 60 mm steel tube crossbars, anti-UV treated 10 mm cellular polycarbonate panels.

Finish: Single-colour or two-colour galvanised and in our standard RAL colours.

Extension: extension module 2500 mm long.

Installation: on base plates, height adjustable legs, expansion bolts included.

Optional:

Rear and side-cladding: Aluminium profile frame and 10 mm anti-UV treated cellular polycarbonate.

Wind protectors around roof: sheet metal for rear and sides.

Signage: White bicycle decal.