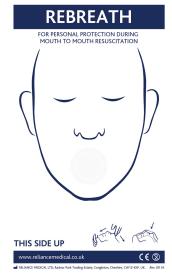

## Product Information

| REF:                | 2851                                  |  |
|---------------------|---------------------------------------|--|
| Description:        | Traning Rebreath with Filter Paper    |  |
|                     | on a Roll                             |  |
| Manufacturer:       | Reliance Medical Ltd                  |  |
| Address:            | West Avenue, Talke, Stoke-on-         |  |
|                     | Trent, Staffordshire, ST7 1TL,        |  |
|                     | United Kingdom.                       |  |
| Licensed Markets:   | UK                                    |  |
| Sterilisation:      | N/A                                   |  |
| Indication:         | Provides a hygienic barrier for use   |  |
|                     | on training manikins.                 |  |
| Description:        | A transparent plastic film, printed   |  |
|                     | with an illustration of a face on the |  |
|                     | front to indicate where this should   |  |
|                     | be placed on the manikin.             |  |
| Characteristic:     | Dispenses from a roll of 26.          |  |
|                     | Primarily designed for mouth-to-      |  |
|                     | mouth ventilation.                    |  |
| Material:           | Filter Paper: Polyester               |  |
|                     | Film: Low Density Polyethylene        |  |
|                     | (LDPE)                                |  |
| Storage Conditions: | Store in a cool, dry place.           |  |

## Additional Information

| CHARACTERISTIC        | SPECIFICATION                       |
|-----------------------|-------------------------------------|
| Film Colour           | Transparent, with blue print        |
| Film Size             | 340mmH x 210mmW                     |
| Film Thickness        | 0.06mm                              |
| Film Material         | Low Density Polyethylene (LDPE) 65% |
| Filter Paper          | 150gsm non-woven                    |
| Filter Paper Colour   | White                               |
| Filter Paper Material | Polyester 35%                       |