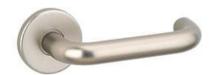

Please identify which type of door handles you have at your site (i.e. Straight or RTD) and then order the appropriate Purehold LEVER.

**Straight Handle** 

Return To Door (RTD) Handle

Not sure of your handles?