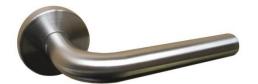

Please identify which type of door handles you have at your site (i.e. Straight or RTD) and then order the appropriate Purehold LEVER.

**Straight Handle** 

Return To Door (RTD) Handle

Not sure of your handles?