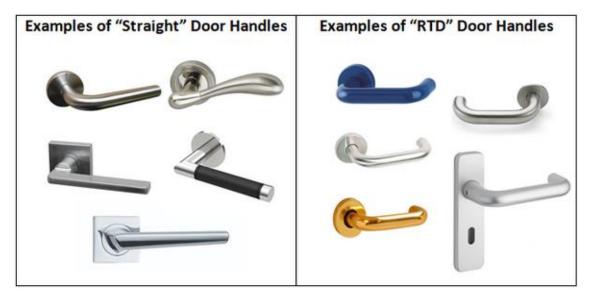

## **Fitting**

The Purehold LEVER will fit most lever door handles around the world. However, there are two variations of the Purehold LEVER to choose from :

- 'Straight' lever handles
- 'Return To Door' ('RTD') lever handles.

Please identify which type of door handles you have at your site (i.e. Straight or RTD) and then order the appropriate Purehold LEVER.

**Straight Handle** 

Return To Door (RTD) Handle

Not sure of your handles?