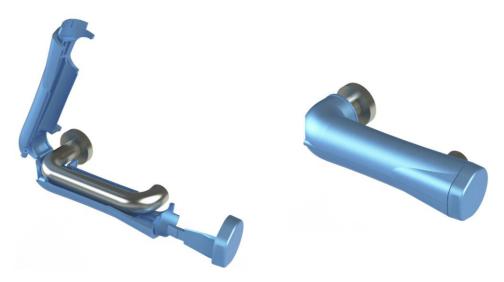

## **Fitting**

The Purehold LEVER will fit most lever door handles around the world. However, there are two variations of the Purehold LEVER to choose from :

- 'Straight' lever handles
- 'Return To Door' ('RTD') lever handles.

Please identify which type of door handles you have at your site (i.e. Straight or RTD) and then order the appropriate Purehold LEVER.

**Straight Handle** 

Return To Door (RTD) Handle

Not sure of your handles?