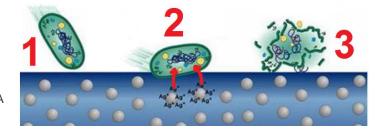

#### **How it Works**

It's as simple as 1,2,3:

- 1. Microbes are deposited onto the door handle by
- 2. Silver ions (Ag) penetrate the cell membrane of the microbe.
- 3. The ions suffocate the microbe and attack its DNA to prevent reproduction.