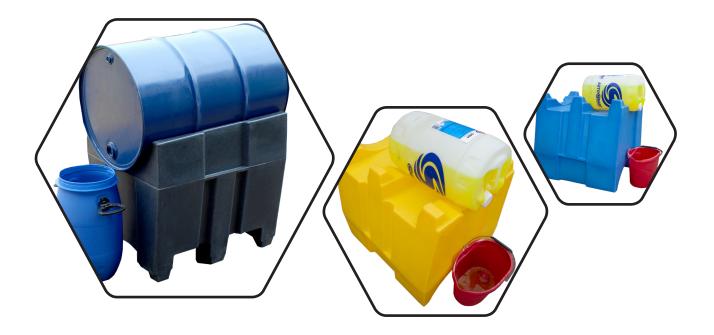

## Backed by our 3 year guarantee

Rotationally moulded from polyethylene one side of this cradle is used for dispensing liquids from 205ltr drums in a horizontal position or when turned over it's used to dispense from 25ltr and/ or 50ltr drums. 00% polyethylene for chemical compatability

## SPECIFICATIONS

| CODE | EXTERNAL SIZE<br>(L x W x H) | NO OF CONTAINERS                 | COLOUR                | TARE WEIGHT | UDL   |
|------|------------------------------|----------------------------------|-----------------------|-------------|-------|
| SBS  | 875mm x 765mm x<br>730mm     | 1 x 205ltr or up to 2 x<br>50ltr | Yellow   Blue   Black | 10kg        | 250kg |