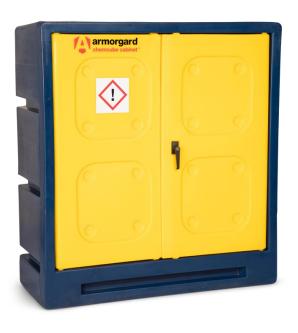

## **ChemCube Cabinet CCC3**

- Free standing cabinet for the safe storage of pesticides and other farm chemicals.
- Fitted with square mesh shelving
- Shelf Capacity 250kg
- Bunded safety feature controls any possible spillages.
- Lockable unit for security.
- Fitted with drain off.
- Plastic is not warped affected by most chemicals that can corrode metal.
- UV protected don't fade or go brittle
- Vent on the rear to prevent the build-up of fumes or gases.

| Product                                | Armorgard ChemCube Cabinet CCC3 |
|----------------------------------------|---------------------------------|
| Internal dimensions                    | 1050x450x1050                   |
| External dimensions (including         | 1220x520x1310                   |
| protrusions)                           |                                 |
| Weight (kg)                            | 47                              |
| Colour                                 | Blue and yellow                 |
| Finished Coating                       | Not coated                      |
| Material                               | Double layer polyethylene       |
| Material Thickness                     | N/A                             |
| Locking mechanism                      | 2-point locking mechanism       |
| Does it have Forklift Skids?           | No                              |
| Does it have Gas Arms?                 | No                              |
| Newton Loading of Gas Arms             | N/A                             |
| Safety stay                            | No                              |
| Quantity of keys supplied              | 2 keys                          |
| Optional Extras Available              | N/A                             |
| Quantity of Shelves as standard        | 1                               |
| Are Castors standard or optional extra | N/A                             |
| How are the Castors fitted?            | N/A                             |
| Sump capacity                          | 125L bunded                     |
| Safety Signage                         | Hazardous Goods Sign            |
| Fire resistant?                        | N/A                             |