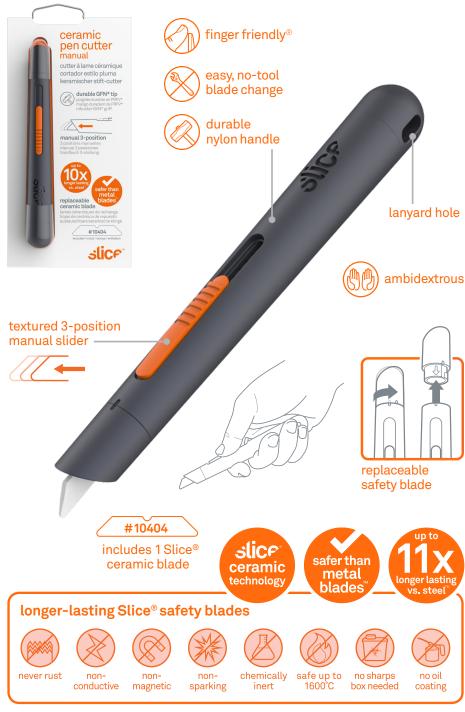

# Manual Pen Cutter WITH SLICE® CERAMIC BLADE

## Why Slice®?

- Slice patented safety blades are safer than traditional metal blades
- Slice blades last up to 11.2x longer than steel blades
- fewer blade changes means less downtime and fewer injuries
- Slice blades never rust, do not conduct electricity, are non-sparking, and are non-magnetic
- · Slice blades are oil and lubricant free
- safer finger-friendly® edge cuts materials effectively
- blades do not require sharps box disposal and are 100 percent recyclable

#### Compatibility

Slice® pen cutters are designed to work exclusively with Slice blades for optimal safety and function.

#10408