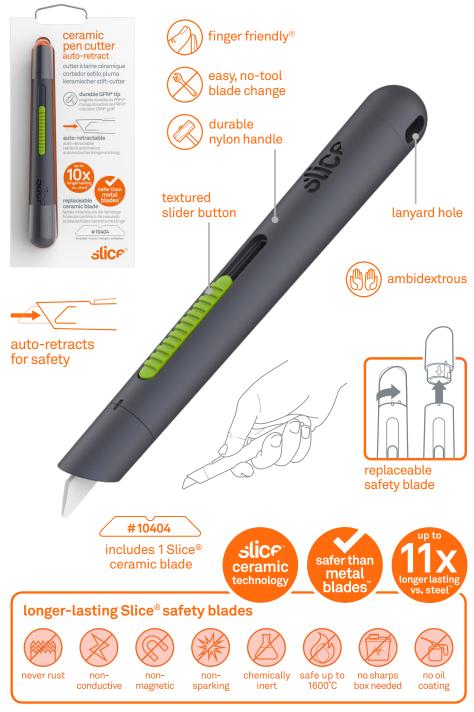

# Auto-Retractable Pen Cutter

# WITH SLICE® CERAMIC BLADE

## Why Slice®?

- Slice patented safety blades are safer than traditional metal blades
- Slice blades last up to 11.2x longer than steel blades
- fewer blade changes means less downtime and fewer injuries
- Slice blades never rust, do not conduct electricity, are non-sparking, and are non-magnetic
- · Slice blades are oil and lubricant free
- safer finger-friendly® edge cuts materials effectively
- blades do not require sharps box disposal and are 100 percent recyclable

#### **Technical**

| HANDLE<br>MATERIALS           | ABS, GFN, POM, carbon steel                                           |
|-------------------------------|-----------------------------------------------------------------------|
| HANDLE SIZE                   | 133.5 x 17.35 x 17.35 mm<br>(29 g)<br>5.26 x 0.68 x 0.68 in (1.02 oz) |
| REPLACEABLE<br>BLADE MATERIAL | zirconium oxide                                                       |
| BLADE SIZE                    | 33.17 x 6.5 x 1.3 mm (0.9 g)<br>1.31 x 0.26 x 0.05 in (0.03 oz)       |
| CUTTING DEPTH                 | 11 mm (0.43 in)                                                       |

### Compatibility

Slice® pen cutters are designed to work exclusively with Slice blades for optimal safety and function.

#10408