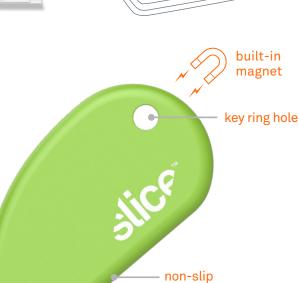

#### **Technical**

| BODY MATERIAL  | ABS, NdFeB Magnet                                           |
|----------------|-------------------------------------------------------------|
| BLADE MATERIAL | zirconium oxide                                             |
| SIZE & WEIGHT  | 61 x 31.2 x 5.5 mm (8.4 g)<br>2.4 x 1.23 x 0.22 in (0.3 oz) |
| CUTTING DEPTH  | 0.75 ±0.2 mm (~0.03 in)                                     |